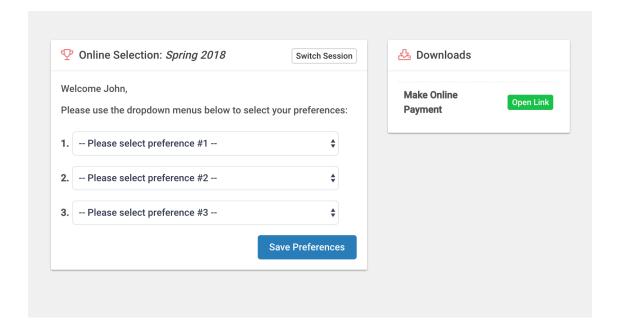

**3.** From the dropdown menu, select the sport session you wish to select preferences for, then press 'Next'.

**4.** Using the dropdown menus provided, select your sport choices, then press 'Save Preferences'.

If a sport is full, you will not be able to select it. The sport will be 'greyed' out in the dropdown menu, and will have a label saying 'SPORT IS FULL' next to its name.

On the right-hand side of the page, the 'Downloads' section will list any files uploaded by your sports organiser such as permission & information notes. If enabled, you will also be able to make an online payment for your sport through a secure Westpac payment gateway.