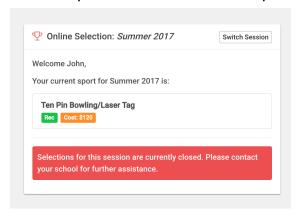

**5.** Once sport selections are completed, and your sports organiser has finalised the rolls, you will be able to log back into the system using the same steps above and see what sport you have been allocated to.