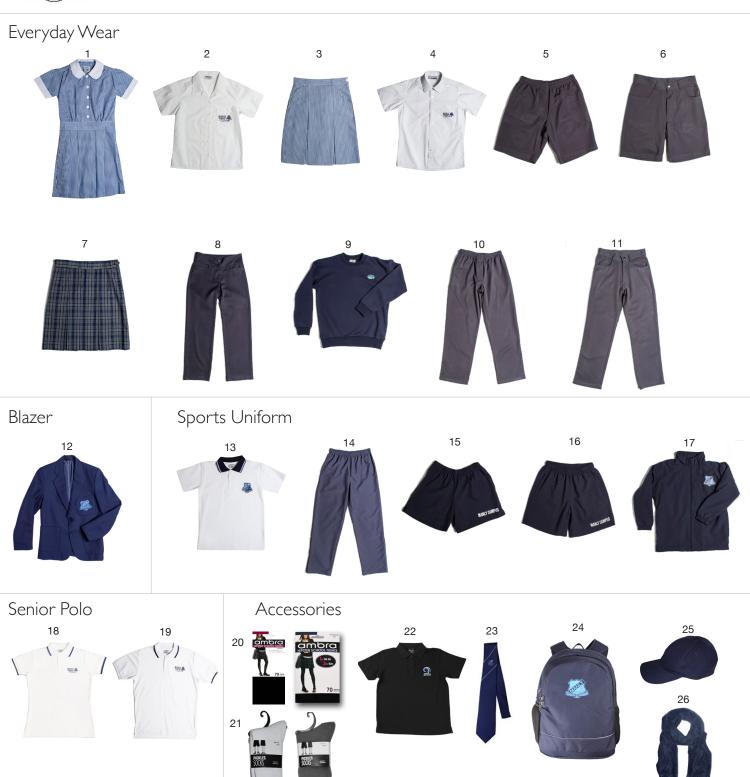

- 1 Girls Summer Dress 2. Girls Short Sleeve Blouse 3. Girls Summer Skirt 4. Boys Short Sleeve Shirt 5. Boys Elastic Waist Shorts
- 6. Boys Fitted Shorts 7. Girls Winter Check Skirt 8. Girls Gabardine Pants 9. Unisex Sweatshirt 10. Boys Elastic Waist Pants
- 11. Boys Fitted Waist Pants 12. Unisex Formal Blazer 13. Unisex Short Sleeve Polo 14. Microfibre Trackpants (Unisex Or Girls Fit Available)
- 15. Girls Microfibre Shorts 16. Unisex Microfibre Shorts 17. Unisex Microfibre Track Jacket 18. Girls Senior Polo 19. Boys Senior Polo
- 20. Black Cotton & Microfibre Tights 21. 3 Pack Cotton Socks White or Grey 22. Band Polo 23. Unisex Tie 24. Backpack
- 25. Unisex Plain Cap 26. Unisex Scarf

| SUMMER UNIFORM                                                          | SIZES                                        | PRICE    | SPORTS UNIFORM                                                                                                                                                                                                                                                                                                                                                                                                                                                                                                                                                                                                                      | SIZES                                               | PRICE   |
|-------------------------------------------------------------------------|----------------------------------------------|----------|-------------------------------------------------------------------------------------------------------------------------------------------------------------------------------------------------------------------------------------------------------------------------------------------------------------------------------------------------------------------------------------------------------------------------------------------------------------------------------------------------------------------------------------------------------------------------------------------------------------------------------------|-----------------------------------------------------|---------|
| GIRLS STRIPE SUMMER DRESS                                               | 6, 8, 10, 12, 14                             | \$77.50  | UNISEX WHITE SHORT SLEEVE SPORT<br>POLO EMBROIDERED LOGO                                                                                                                                                                                                                                                                                                                                                                                                                                                                                                                                                                            | 6, 8, 10, 12, 14, 16, 18,<br>20, 22, 24, 26, 28, 30 |         |
|                                                                         | 16, 18, 20, 22, 24                           | \$79.50  |                                                                                                                                                                                                                                                                                                                                                                                                                                                                                                                                                                                                                                     |                                                     | \$39.50 |
| GIRLS WHITE SHORT SLEEVE BLOUSE<br>EMBROIDERED LOGO                     | 6, 8, 10, 12, 14                             | \$37.50  | UNISEX NAVY MICROFIBRE SPORT<br>SHORTS SCREEN PRINT LOGO                                                                                                                                                                                                                                                                                                                                                                                                                                                                                                                                                                            | 8, 10, 12, 14, 16, 18,<br>20, 22, 24, 26, 28        | \$35.00 |
|                                                                         | 16, 18, 20, 22, 24, 26                       | \$39.50  |                                                                                                                                                                                                                                                                                                                                                                                                                                                                                                                                                                                                                                     |                                                     |         |
| GIRLS WHITE SHORT SLEEVE SENIOR<br>POLO EMBROIDERED LOGO                | 6, 8, 10, 12, 14, 16, 18,<br>20, 22, 24      | \$39.50  | GIRLS NAVY MICROFIBRE SPORT<br>SHORTS EMBROIDERED LOGO                                                                                                                                                                                                                                                                                                                                                                                                                                                                                                                                                                              | 6, 8, 10, 12, 14, 16, 18,<br>20, 22, 24             | \$35.00 |
| GIRLS SUMMER SKIRT WITH INVERTED PLEATS & ADJUSTABLE WAIST              | 6, 8, 10, 12, 14                             | \$60.00  | UNISEX NAVY MICROFIBRE ZIP FRONT<br>TRACK JACKET EMBROIDERED LOGO &<br>POLAR FLEECE LINED                                                                                                                                                                                                                                                                                                                                                                                                                                                                                                                                           | 8, 10, 12, 14, 16, 18,<br>20, 22, 24, 26            | \$79.50 |
|                                                                         | 16, 18, 20, 22                               | \$62.50  |                                                                                                                                                                                                                                                                                                                                                                                                                                                                                                                                                                                                                                     |                                                     |         |
|                                                                         | 24, 26                                       | \$65.00  | UNISEX NAVY LINED MICROFIBRE TRACK PANTS ZIP LEGS AND POCKET                                                                                                                                                                                                                                                                                                                                                                                                                                                                                                                                                                        | 8, 10, 12, 14, 16, 18,<br>20, 22, 24, 26            | \$49.50 |
| BOYS WHITE SHORT SLEEVE SHIRT<br>EMBROIDERED LOGO                       | 10, 12, 14, 16, 18, 20, 22                   | \$38.50  |                                                                                                                                                                                                                                                                                                                                                                                                                                                                                                                                                                                                                                     |                                                     |         |
|                                                                         | 24, 26, 28, 30                               | \$39.50  | GIRLS NAVY LINED MICROFIBRE TRACK<br>PANTS ZIP LEG AND POCKETS                                                                                                                                                                                                                                                                                                                                                                                                                                                                                                                                                                      | 8, 10, 12, 14, 16, 18,<br>20, 22, 24, 26, 28        | \$49.50 |
| BOYS WHITE SHORT SLEEVE SENIOR<br>POLO EMBROIDERED LOGO                 | 12, 14, 16, 18, 20, 22, 24,<br>26, 28, 30    | \$39.50  |                                                                                                                                                                                                                                                                                                                                                                                                                                                                                                                                                                                                                                     |                                                     |         |
|                                                                         |                                              |          | ACCESSORIES                                                                                                                                                                                                                                                                                                                                                                                                                                                                                                                                                                                                                         | SIZES                                               | PRICE   |
| BOYS GREY SHORTS ELASTIC OR FITTED<br>WAIST                             | 8, 10, 12, 14, 16                            | \$37.50  | BACKPACK WITH LOGO                                                                                                                                                                                                                                                                                                                                                                                                                                                                                                                                                                                                                  | MEDIUM                                              | \$79.50 |
|                                                                         | S, M, L                                      | \$39.50  |                                                                                                                                                                                                                                                                                                                                                                                                                                                                                                                                                                                                                                     | LARGE                                               | \$82.50 |
|                                                                         | XL, 2XL, 3XL, 4XL                            | \$42.50  | UNISEX TIE                                                                                                                                                                                                                                                                                                                                                                                                                                                                                                                                                                                                                          | 137CM, 147CM                                        | \$25.00 |
| WINTER UNIFORM                                                          | SIZES                                        | PRICE    | UNISEX BAND POLO                                                                                                                                                                                                                                                                                                                                                                                                                                                                                                                                                                                                                    | 8, 10, 12, 14, 16, 18, 20                           | \$42.50 |
| GIRLS WINTER CHECK SKIRT WITH INVERTED PLEATS & ADJUSTABLE WAIST        | 6, 8, 10, 12                                 | \$62.50  | CAP - PLAIN NAVY                                                                                                                                                                                                                                                                                                                                                                                                                                                                                                                                                                                                                    | ONE SIZE                                            | \$19.50 |
|                                                                         | 14, 16                                       | \$65.00  | NAVY POLAR FLEECE SCARF                                                                                                                                                                                                                                                                                                                                                                                                                                                                                                                                                                                                             | ONE SIZE                                            | \$15.00 |
|                                                                         | 18, 20, 22, 24                               | \$67.50  | BOYS GREY SOCKS - 3 X PACK                                                                                                                                                                                                                                                                                                                                                                                                                                                                                                                                                                                                          | 2-8, 6-11, 11-14                                    | \$15.00 |
| GIRLS NAVY TAILORED STRETCH<br>GABARDINE PANTS WITH ADJUSTABLE<br>WAIST | 10, 12, 14, 16                               | \$47.50  | GIRLS WHITE SOCKS - 3 X PACK                                                                                                                                                                                                                                                                                                                                                                                                                                                                                                                                                                                                        | 2-8, 6-11, 11-14                                    | \$15.00 |
|                                                                         | 18, 20, 22, 24                               | \$50.00  | BLACK MICROFIBRE TIGHTS                                                                                                                                                                                                                                                                                                                                                                                                                                                                                                                                                                                                             | S/M, T/XT                                           | \$14.95 |
| BOYS GREY GABARDINE PANTS ELASTIC<br>OR FITTED WAIST                    | 6, 8, 10, 12, 14, 16                         | \$47.50  | BLACK COTTON TIGHTS                                                                                                                                                                                                                                                                                                                                                                                                                                                                                                                                                                                                                 | S/M, T/XT                                           | \$14.95 |
|                                                                         | S, M, L, XL, 2XL, 3XL, 4XL                   | \$49.50  | SHOP LOCATION  Uniforms are available exclusively through the Pickles Brookvale Retail Outlet at  43 Carter Rd, Brookvale or online.  OPENING HOURS  For up to date opening hours please go to the Pickles website and select your school from the SHOP ONLINE SCHOOLS drop down menu.  DELIVERY AND SHIPPING INFORMATION  Please allow up to 7 working days for order processing. Delays may occur during peak periods or due to temporary stock shortages. Online orders may be:  • Delivered free to school during term time  • Delivered to a nominated address for \$12.50  • Collect from our Pickles Brookvale Retail Outlet |                                                     |         |
| UNISEX NAVY NECK FLEECE<br>SWEATSHIRT EMBROIDERED LOGO                  | 8, 10, 12, 14, 16, 18, 20,<br>22, 24, 26, 28 | \$47.50  |                                                                                                                                                                                                                                                                                                                                                                                                                                                                                                                                                                                                                                     |                                                     |         |
| POLY WOOL UNISEX NAVY BLAZER<br>WITH EMBROIDERED LOGO                   | 10, 12                                       | \$210.00 |                                                                                                                                                                                                                                                                                                                                                                                                                                                                                                                                                                                                                                     |                                                     |         |
|                                                                         | 14, 16                                       | \$215.00 |                                                                                                                                                                                                                                                                                                                                                                                                                                                                                                                                                                                                                                     |                                                     |         |
|                                                                         | 18, 20, 22, 24, 26, 28, 30                   | \$220.00 |                                                                                                                                                                                                                                                                                                                                                                                                                                                                                                                                                                                                                                     |                                                     |         |